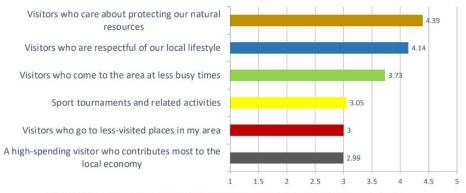

# Local Insight RESIDENT SENTIMENT

- Residents believe that the positive benefits of tourism outweigh its negative impacts.
- Residents feel that visitors who care about protecting Door County's natural resources and are respectful of residents should be the primary target market.
- Residents feel that tourism is an important factor in making the community a great place to live, and that it helps support amenities & attractions for locals to enjoy.

### **Attracting Visitors to Door County**

Respondents feel that visitors who care about protecting Door County's natural resources and are respectful of residents should be the primary target market.

Please indicate your level of agreement with the following statements. Door County should focus on attracting ...
(1-Strongly Disagree; 5-Strongly Agree)

Source: Door County Destination Stewardship Plan Research, 2024