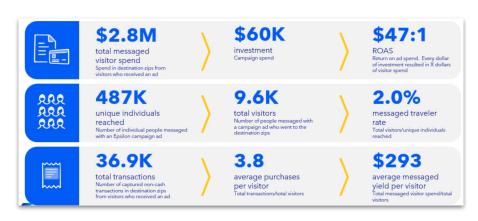

# CAMPAIGN REPORT

We'll have access to a range of reporting tools to measure campaign performance and impact. These reports:

- Measure the true impact of advertising with return on investment and how many bookings are directly attributable to the campaign.
- Allow for continuous monitoring and optimizing performance based on key success metrics such as click-through rates (CTR), return on ad spend (ROAS), or incremental demand. This ongoing analysis allows for real-time adjustments to maximize campaign effectiveness.

By leveraging these reporting capabilities, we can make informed marketing decisions, stay top of mind with potential travelers, drive demand, and deliver impactful, measurable results.

Example of campaign reporting