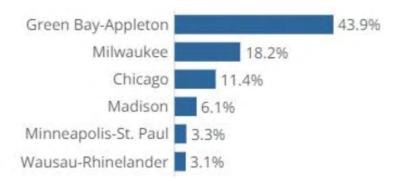

# 2025 NFL DRAFT

Work collaboratively with Discover Green Bay and execute paid media to ensure brand visibility leading up to and during the 2025 Draft event.

### **Display Ads**

- Partner with ESPN Digital (run ads across ESPN App and ESPN.com to put Door County in front of sports fans)
- Geo-target Green Bay-Appleton DMA leading up to the event and over the event weekend.

We've seen that the strongest markets for visitors to Door County continue to be:

Green Bay, Milwaukee, Madison, Wausau, Chicago, and Minneapolis/Saint Paul.

We will continue with these as our primary markets going into 2025.

# CORE MARKETS

2025

| MARKET                  | ORGANIC &<br>DIRECT TRAFFIC | PERCENTAGE OF<br>VISITATION | PERCENTAGE<br>ACCOMMODATION | PERCENTAGE OF<br>SPEND | AVERAGE SPEND |
|-------------------------|-----------------------------|-----------------------------|-----------------------------|------------------------|---------------|
| Chicago                 | 252,395                     | 15.3%                       | 19.3%                       | 17%                    | \$269         |
| Milwaukee               | 25,348                      | 21.8%                       | 21.8% 18.1%                 |                        | \$240         |
| Madison                 | 13,054                      | 7.1%                        | 8%                          | 7%                     | \$229         |
| Green Bay -<br>Appleton | 20,179                      | 29.8%                       | 5.4%                        | 19%                    | \$190         |
| Wausau                  | 3,719                       | 3.6%                        | 1.1%                        | 1%                     | \$196         |
| Minneapolis             | 16,012                      | 3.8%                        | 4.7%                        | 4%                     | \$237         |