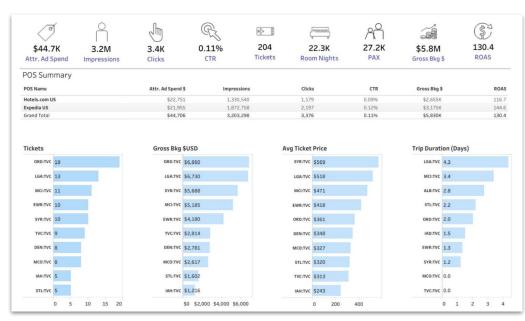

### **EXPEDIA**

- Capture the attention of travel shoppers as they move from consideration to conversion. Increase brand awareness during impactful moments of the trip planning process.
- Target users searching similar destinations, users who have shown an interest in Door County, and users searching our destination competitors (conquesting).
- DMO landing page allowing for customized content and imagery
- Insights include ROAS, travel booking window, and trip duration

# CAMPAIGN REPORT

We'll have access to a range of reporting tools to measure campaign performance and impact. These reports:

- Measure the true impact of advertising with return on investment and how many bookings are directly attributable to the campaign.
- Allow for continuous monitoring and optimizing performance based on key success metrics such as click-through rates (CTR), return on ad spend (ROAS), or incremental demand. This ongoing analysis allows for real-time adjustments to maximize campaign effectiveness.

By leveraging these reporting capabilities, we can make informed marketing decisions, stay top of mind with potential travelers, drive demand, and deliver impactful, measurable results.

Example of campaign reporting