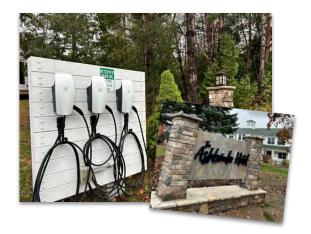

#### Y INDUSTRY CONTACTS ident/CEO Ination Door County Destination Door County 818-1131

Community Investment Fund 5578,335 invested thus for in 2024

54-6200 Destination Door County's new Community Investment Fund (CIF) has invested in 10 Harbor Community community-based projects so far in 2024 that will enhance the visitor experience and 3-2366 improve the lives of residents. These

community projects include bike trails: water quality signs; an accessible, iterpretive park; an open-air park pavision; an accessible playground and kayak launch. and improvements to public walkways and parking lot lighting. These 10 projects received 5578,335 in grant funding.