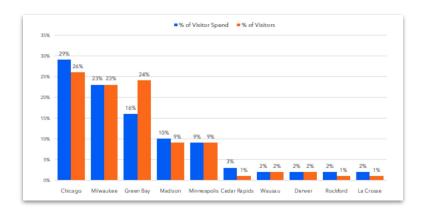

# CORE MARKETS

2025

Door County's core markets have been evaluated through the analysis of organic and direct website traffic, along with visitation intelligence metrics - which include share percentage and length of stay.

We've seen that the strongest markets for visitors to Door County continue to be:

Green Bay, Milwaukee, Madison, Wausau, Chicago, and Minneapolis/Saint Paul.

We will continue with these as our primary markets going into 2025.

# CORE MARKETS

2025

| MARKET                  | ORGANIC &<br>DIRECT TRAFFIC | PERCENTAGE OF<br>VISITATION | PERCENTAGE<br>ACCOMMODATION | PERCENTAGE OF<br>SPEND | AVERAGE SPEND |
|-------------------------|-----------------------------|-----------------------------|-----------------------------|------------------------|---------------|
| Chicago                 | 252,395                     | 15.3%                       | 19.3%                       | 17%                    | \$269         |
| Milwaukee               | 25,348                      | 21.8%                       | 21.8% 18.1%                 |                        | \$240         |
| Madison                 | 13,054                      | 7.1%                        | 8%                          | 7%                     | \$229         |
| Green Bay -<br>Appleton | 20,179                      | 29.8%                       | 5.4%                        | 19%                    | \$190         |
| Wausau                  | 3,719                       | 3.6%                        | 1.1%                        | 1%                     | \$196         |
| Minneapolis             | 16,012                      | 3.8%                        | 4.7%                        | 4%                     | \$237         |

Sources: Google Analytics 4 and Rove, 1/24 through 9/24