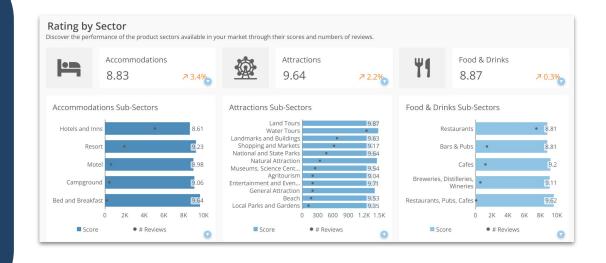

# SOCIAL LISTENING VISITOR SENTIMENT

The quality of the visitor experience has always been important. Now it is critical. As traveler demographics evolve and experience expectations continue to rise, valuable insights can be gained from monitoring and tracking visitor sentiment.

We'll monitor and review insights from thousands of online traveler conversations to better understand how people feel about Door County based on their experiences here. We can see satisfaction levels for accommodations, restaurants and attractions from major review sites like TripAdvisor, Google, Facebook, Expedia and others.