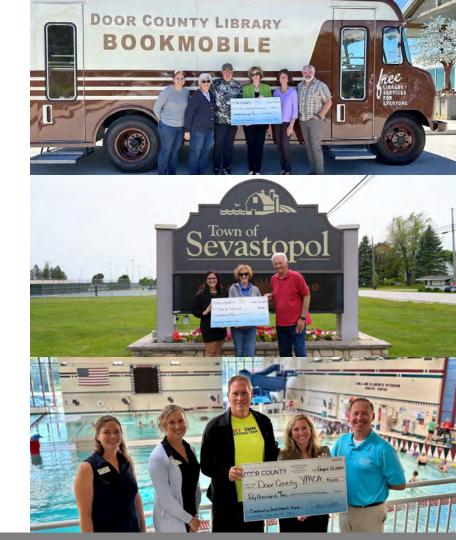

#### Y INDUSTRY CONTACTS ident/CEO Ination Door County Destination Door County 818-1131

Community Investment Fund 5578,335 invested thus for in 2024

54-6200 Destination Door County's new Community Investment Fund (CIF) has invested in 10 Harbor Community community-based projects so far in 2024 that will enhance the visitor experience and 3-2366 improve the lives of residents. These

community projects include bike trails: water quality signs; an accessible, iterpretive park; an open-air park pavision; an accessible playground and kayak launch. and improvements to public walkways and parking lot lighting. These 10 projects received 5578,335 in grant funding.

Since the CIF program started in 2023, 28 ommunity-based projects have received funding assistance from DDC totaling \$1,407,252

The next 2024 Cif grant application deadline is September 23. For more information and an application, visit: CommunityInvestmentFund.org