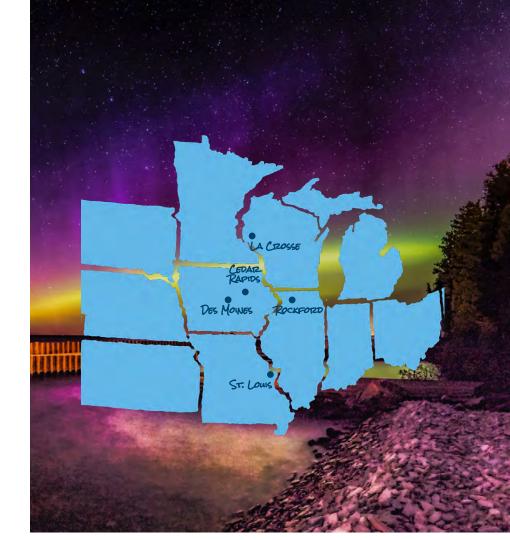

# Growth MARKETS

2025

### Interpretation:

- Markets that show high growth intent in coming to Door County as determined by organic search, direct site traffic and visitation intelligence metrics..
- These markets are also prime for consumers who will stay longer, specifically at lodging/STR properties.

# GROWTH MARKETS 2025

| MARKET               | ORGANIC & DIRECT<br>TRAFFIC | PERCENTAGE OF<br>VISITATION | PERCENTAGE OF SPEND | AVERAGE SPEND |
|----------------------|-----------------------------|-----------------------------|---------------------|---------------|
| Cedar Rapids         | 1,334                       | 0.9%                        | 0.3%                | \$378         |
| Des Moines           | 1,402                       | 0.6%                        | 0.3%                | \$287         |
| Rockford             | 1,838                       | 1.1%                        | 0.8%                | \$266         |
| St. Louis            | 2,515                       | 1.0%                        | 0.8%                | \$321         |
| La Crosse-Eau Claire | 4,528                       | 2.1%                        | 0.5%                | \$195         |