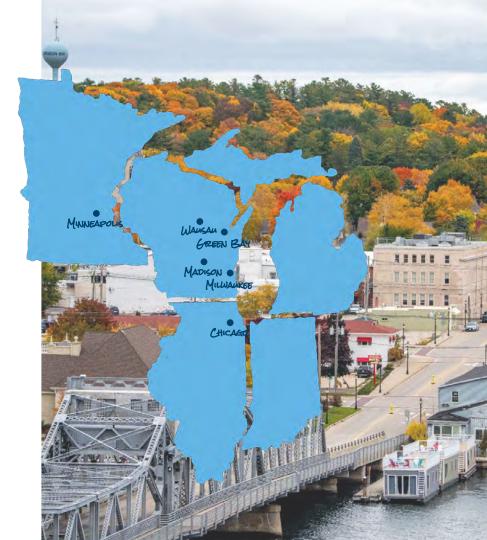

# CORE MARKETS

2025

Door County's core markets have been evaluated through the analysis of organic and direct website traffic, along with visitation intelligence metrics - which include share percentage and length of stay.

We've seen that the strongest markets for visitors to Door County continue to be:

Green Bay, Milwaukee, Madison, Wausau, Chicago, and Minneapolis/Saint Paul.

We will continue with these as our primary markets going into 2025.