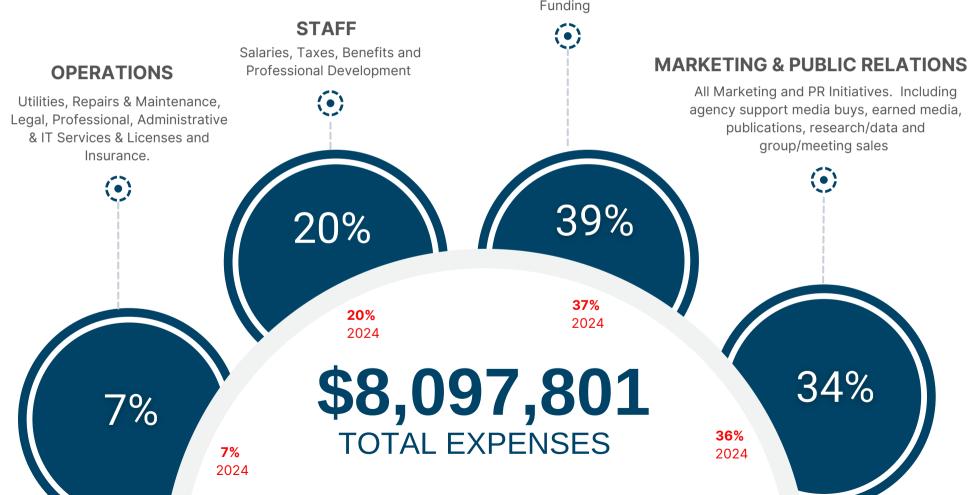

am

The projected increase in this line reflects the Tourism Zone's plan to hire a third staff member.

#### 6300-80 Sponsorships

The increase in the sponsorship line stems from the consolidation of the sponsorship subcategory previously listed under *6200-23 Strategic Community Support*. By merging these areas, we aim to create a more efficient and focused approach to sponsorship allocation, ensuring that resources are better utilized to support key initiatives or programs that align with our Strategic Plan.

## DESTINATION COUNTY

### 2025 BUDGET ALLOCATION SNAPSHOT

#### **COMMUNITY SUPPORT INVESTMENTS**

Community Investment Fund, DEAI Initiatives, Sustainability Initiatives, Partner Programming, Mini-Grants, Municipal Reimbursement Program and Community Business Association Funding