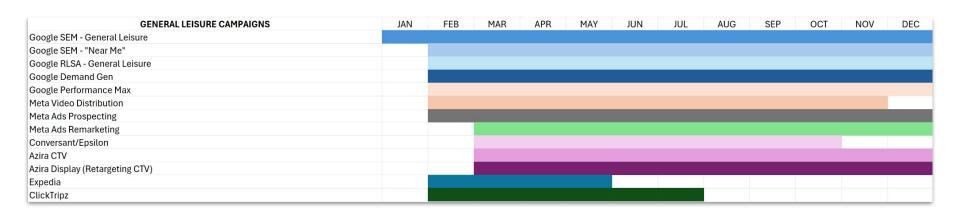

# MEDIA PLAN

What to expect......

**Tried & True Tactics**. Google SEM and Meta are key drivers of steady, efficient website traffic while also driving engaged visitors and booking referral conversion. These tactics are constant performers that help us maintain key performance metrics year over year.

**Utilizing AI**. The 2025 plan includes new tactics to take advantage of Google's AI efforts to help us serve the right message to travelers at the right time. We have also layered in a high impact ad unit featuring a chat bot that has proven to drive highly engaged site traffic while providing insights into what travelers are looking for when researching Door County.

## 2025 General Leisure Paid Media Timeline