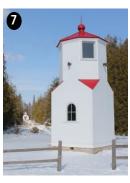

#### BAILEYS HARBOR RANGE LIGHTS

The Ridges Nature Center, 8166 Hwy 57. Established 1869, automated 1923. Between 1869 and 1969 these range lights were used by navigators to safely enter Baileys Harbor. When the unique upper and lower lights were lined up with one light over the other, the sailor knew he/she was in safe water. These lights were removed from service in 1969 and a directional light was placed atop a 31-foot skeletal tower on the shore. In 1993, the Ridges Sanctuary restored both range lights. In 2012 the Lower Range Light underwent a full restoration. In 2015, the Lights were relit and are once again functioning as a navigational aid. (920) 839-2802. 45°04'13"N 87°07'11"W