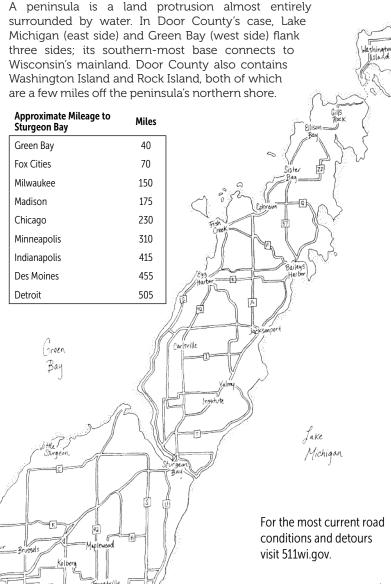

Door County is a region in "the left thumb" of Wisconsin, USA - the small land mass projecting into the water from the east-central side of the state. The county is about a 2.5-hour drive northeast from Milwaukee and a 4.5-hour drive north from Chicago or east from Minneapolis.

| Driving Distance in Door County                     | Miles | Mins. |
|-----------------------------------------------------|-------|-------|
| Brussels to Sturgeon Bay                            | 13    | 15    |
| Sturgeon Bay to Carlsville                          | 8     | 15    |
| Sturgeon Bay to Jacksonport                         | 15    | 20    |
| Sturgeon Bay to Egg Harbor                          | 19    | 25    |
| Sturgeon Bay to Baileys Harbor                      | 22    | 28    |
| Sturgeon Bay to Sister Bay                          | 39    | 45    |
| Sturgeon Bay to Gills Rock                          | 45    | 55    |
| Sturgeon Bay to Northport                           | 48    | 60    |
| Egg Harbor to Jacksonport                           | 12    | 15    |
| Baileys Harbor to Fish Creek                        | 12    | 15    |
| Baileys Harbor to Ellison Bay                       | 18    | 20    |
| Fish Creek to Egg Harbor                            | 6     | 10    |
| Ephraim to Rowleys Bay                              | 9     | 10    |
| Peninsula Park to Jacksonport                       | 16    | 20    |
| Northport to Washington Island 30 minute Ferry Ride |       |       |