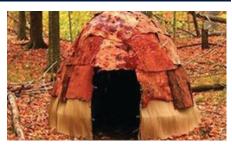

# NATIVE AMERICAN HISTORICAL SITES IN DOOR COUNTY

The history and influence of Paleo-Indians and Native Americans in Door County can be seen in countless places, and there are a handful of spots where visitors can take a deeper dive into the lives of the region's early inhabitants, including viewing artifacts and historically significant sites. At these five locations, travelers can spend time appreciating the people who came before us and on whose land we work, live, play, and visit.

# WHITEFISH DUNES STATE **PARK** (Sturgeon Bay)

At this lakeside park, visitors can be transported back to Door County's earliest days to see a re-creation of a Native American settlement, including replica wigwam structures and prehistoric tools. The park's nature center also houses several hand-painted murals depicting scenes from the lives of these first inhabitants.

While performing archaeological digs on the land that's now the state park, scientists have discovered artifacts that indicate eight different groups made their homes here over the centuries. The Potawatomi were the first and primary denizens of this area, but other nations such as the Winnebago, Ojibwe, Sauk, and Menominee also passed through and established permanent or semi-permanent homesteads.