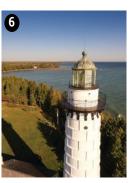

#### EAGLE BLUFF LIGHTHOUSE

Easily accessed by Shore Rd. in Peninsula State Park. A map is available at either park entrance. Built in 1868, three keepers manned the light until 1926, when the navigational mechanism was automated. The Eagle Bluff Lighthouse Museum is open mid-May through mid-October. Hours of operation are 10am-4pm. Guided tours are available daily, every half hour through 3:30pm. (920) 421-3636 or www.EagleBluffLighthouse.org. Please call ahead for special events and group tours. 45°10'07.3"N 87°14'11.98"W