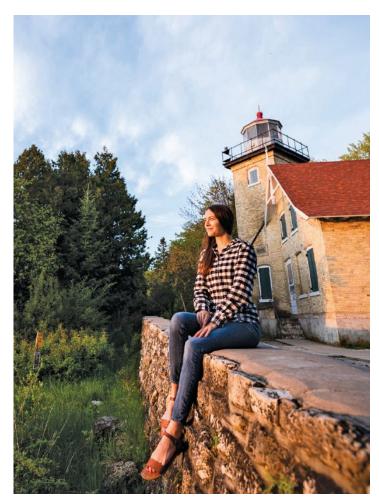

# DOOR COUNTY LIGHTHOUSES

Towering over 300 miles of picturesque shoreline, you will find historic lighthouses standing testament to Door County's rich maritime heritage. In the 19th and early 20th centuries, these landmarks of yesteryear assisted sailors in navigating the lake and bay waters of the Door Peninsula and surrounding islands. Today, many are still operational and welcome visitors with compelling stories and breathtaking views. Relax and step back in time. Plan your Door County lighthouse tour today.

#### POTTAWATOMIE LIGHTHOUSE

Wisconsin's first lighthouse, located on the north end of Rock Island State Park. Established 1836, rebuilt 1858, automated 1956. Open daily for guided tours from 10am to 4pm Memorial Day Weekend through Columbus Day. Visiting the lighthouse requires a boat ride to Rock Island, then a 1.25 mile hike (one-way) from the dock. Lighthouse has been restored and the tour includes climbing up to the lantern room for panoramic views. While the lantern room has been fully restored, complete with a replica 4th Order Fresnel lens, the active beacon shines from a separate skeleton tower located nearby. Rock Island is ONLY accessible by the "Karfi" public ferry or private boat. (920) 847-2235. 45°25'39"N 86°49'41"W