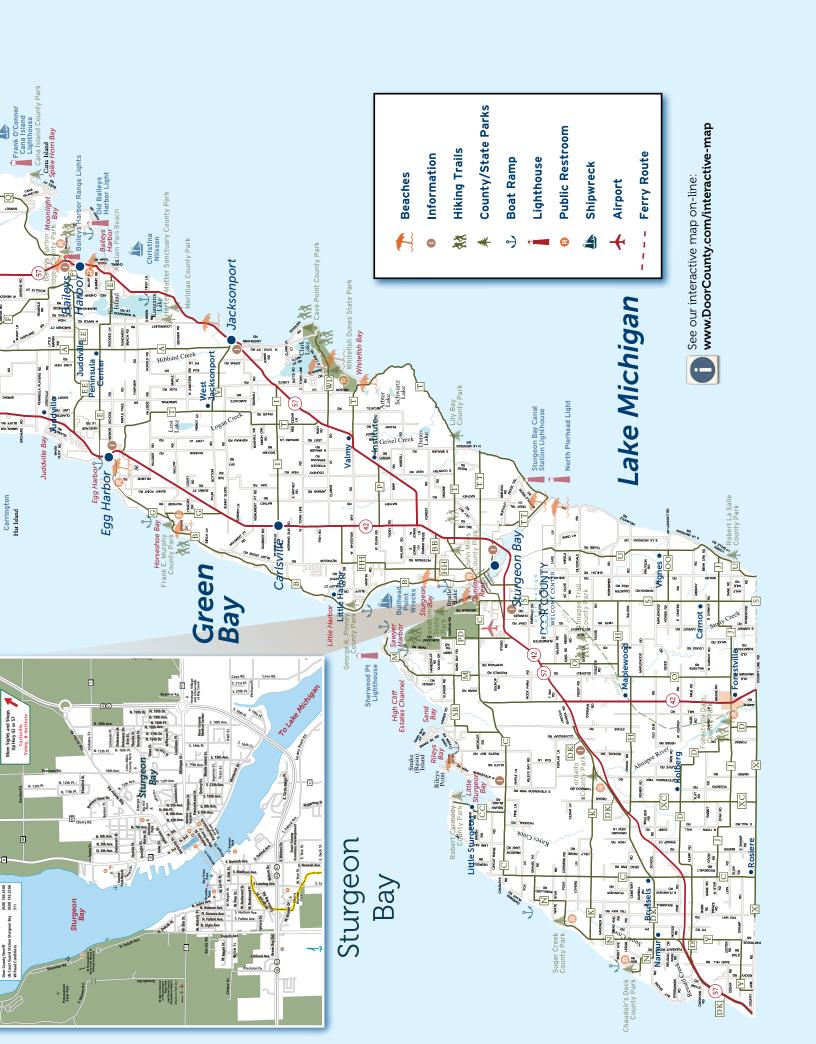

# DOOR COUNTY LIGHTHOUSES

Towering over 300 miles of picturesque shoreline, you will find historic lighthouses standing testament to Door County's rich maritime heritage. In the 19th and early 20th centuries, these landmarks of yesteryear assisted sailors in navigating the lake and bay waters of the Door Peninsula and surrounding islands. Today, many are still operational and welcome visitors with compelling stories and breathtaking views. Relax and step back in time. Plan your Door County lighthouse tour today.