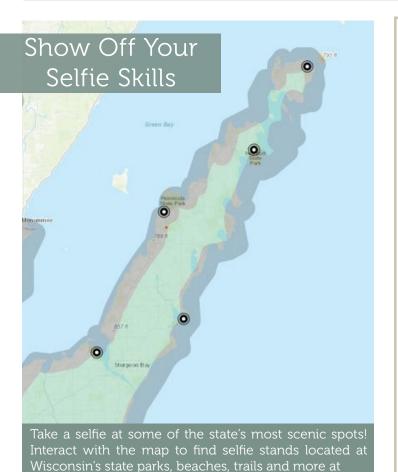

# **ADVENTURE**

## **GET DOWN WITH NATURE**

- Hit the trails
- Take a bird Watching tour
- Bike the Door
- Forage for mushrooms and ramps
- Visit The Ridges Sanctuary Nature Center
- Find the perfect campsite and practice Leave No Trace
- Go cherry or apple picking
- Learn about conservation at Crossroads Nature Center
- See the stars at Newport State Park (Dark sky)

## **ROMANTIC**

- Pack a picnic
- Relax at a spa
- Take a picture at Anderson Dock (write your names on the building)
- Watch the waves roll into the beach or beach walk
- Get up early and watch the sunrise
- Visit a winery and get that perfect bottle
- Get a steak dinner and share a bottle of wine
- Take a sunset sail
- Walk the lavender fields

#### HISTORY

- Tour a lighthouse
- Visit a historical museum
- Search for historical markers
- Tour Corner of the Past
- Find a Belgian chapel
- Visit Native American sites
- Go to the Belgian Heritage Center
- Visit Pioneer Schoolhouse
- Stop at Tornado Memorial Park (Peshtigo Fire memorial)

## FAMILY ADVENTURE

- Catch a movie at the drive-in
- Explore a petting zoo
- Watch a blacksmith demonstration at Heritage Village at Big Creek
- Shop an orchard market
- Book a Family Fun Trolley Tour
- Geocache
- Hit the beach

- Attend Kermis
- Attend Maifest
- Browse art galleries
- Watch a glass blowing demonstration
- Make your own art
- Visit Boynton Chapel and the Stavkirke
- Enjoy an evening of performing arts
- Search for barn quilts

# **SPORTS & ADVENTURE**

- Dive sunken shipwrecks
- Catch a salmon, book a fishing charter
- Go kayaking
- Airboat tours, cruise the Bay on a boat tour
- Zipline through the trees
- Buzz around on a Segway tour
- Rent a bike and tour the communities and parks

#### WINE & DINE

- Go to a fish boil
- Try lingenberry jam
- Take a wine tour
- Eat cherry pie
- Try locally made cheese
- Drink an Old Fashioned at a Wisconsin supper club
- Eat Belgian food (Trippe, Gallettes, Booyah)

# **UNIQUE FINDS**

- Visit Pebble Beach
- Go to the Niagara Escarpment Museum (Ellison Bay)
- Shop the shops and get a Door County souvenir
- View Plum Island Lighthouse
- Climb the new Eagle Tower
- Try cherry stuffed french toast
- Eat some cheese curds