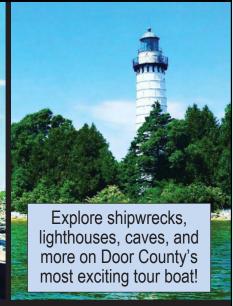

# DOOR COUNTY LIGHTHOUSES

Towering over 300 miles of picturesque shoreline, you will find historic lighthouses standing testament to Door County's rich maritime heritage. In the 19th and early 20th centuries, these landmarks of yesteryear assisted sailors in navigating the lake and bay waters of the Door Peninsula and surrounding islands. Today, many are still operational and welcome visitors with compelling stories and breathtaking views. Relax and step back in time. Plan your Door County lighthouse tour today.