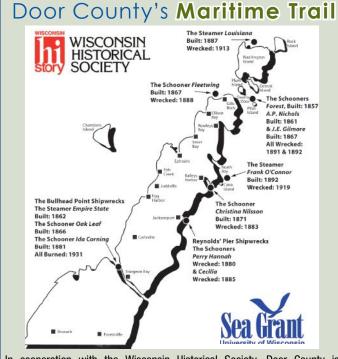

eritage Lake Road Egg Harbor, WI 54209 (920) 868-2483 or (888) 463-GOLF

www.orchardsateggharbor.com info@orchardsateggharbor.com

# Peninsula State Park Golf Course





Door County's most picturesque 18 holes of golf. Services offered:

- \* Clubhouse Restaurant & Pro Shop
- \* Par 3 Short Course
- \* Driving Range & Instruction

CONTACT INFO 9890 Shore Rd • Ephraim 54211 (920) 854-5791

Driving Range: (920) 854-2352 Short Course: (920) 421-1332 www.peninsulagolf.org info@peninsulagolf.org





# Wisconsin's Scenic Byway

The Door County Coastal Byway (DCCB) (Hwy, 42/57), a Wisconsin Scenic Byway, stretches over 66 miles, beginning just north of Sturgeon Bay, northward to the ferry dock at Northport, and then south through Jacksonport back to Sturgeon Bay.



DoorCountyCoastalByway.com



In cooperation with the Wisconsin Historical Society, Door County is establishing a Maritime Trail, providing divers and land-lubbers another taste of the Peninsula's remarkable maritime heritage.

Over 200 shipwrecks lie in the waters surrounding Door County and have attracted divers for years. The cold, fresh water preserves the wrecks and provides divers an opportunity to view these historic vessels.

> For more information on individual shipwrecks, visit www.maritimetrails.org.

# RECREATIONAL RENTALS

Want to enjoy the trails and waters of Door County but also travel light? You can find the equipment and gear you need to be active at our many sports rental businesses. From bikes and mopeds to all types of watercraft, to skis and snowshoes, we have you covered.

| Г