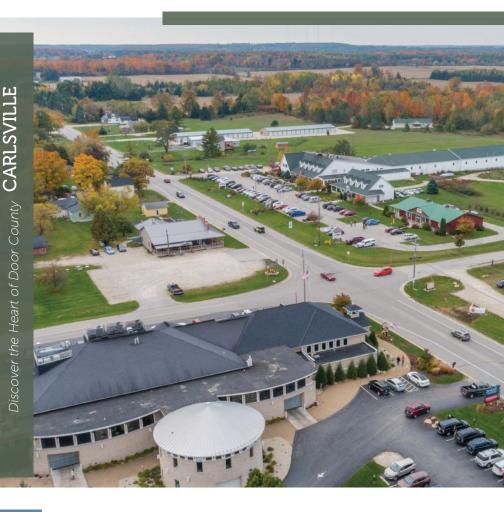

#### Did You Know?

was Baileys Harbor, founded 170 years ago, in 1851. It was also Door County's first county seat (1851-1857) and started out as a lumber and quarry town.

Clustered along Highway 42 between Sturgeon Bay and Egg Harbor, the community of Carlsville is small in size but big in spirit. The Carlsville businesses offer some pretty amazing things for the entire family. Visit the county's oldest winery, where you can tour, taste and enjoy. Visit Door County's original Coffee Roastery where you can see beans being roasted and enjoy your favorite coffee drink. Enjoy the smells of candle making in its process. Experience specialty stores and restaurants.

#### www.carlsvilledoorcounty.com

#### Did You Know?

Legend has it this small community's name came from the relatively high number of men with the first name Karl (as many as six) when the name was established. Originally spelled with a K, the name was later changed to the Americanized spelling of Carlsville.