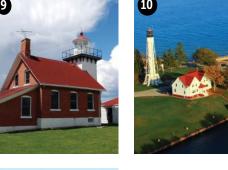

# DOOR COUNTY LIGHTHOUSES

Towering over 300 miles of picturesque shoreline, you will find historic lighthouses standing testament to Door County's rich maritime heritage. In the 19th and early 20th centuries, these landmarks of yesteryear assisted sailors in navigating the lake and bay waters of the Door Peninsula and surrounding islands. Today, many are still operational and welcome visitors with compelling stories and breathtaking views. Relax and step back in time. Plan your Door County lighthouse tour today.

#### POTTAWATOMIE LIGHTHOUSE

Wisconsin's first lighthouse, located on the north end of Rock Island State Park. Established 1836, rebuilt 1858, automated 1956. Open daily for guided tours from 10am to 4pm Memorial Day Weekend through Columbus Day. Visiting the lighthouse requires a boat ride to Rock Island, then a 1.25 mile hike (one-way) from the dock. Lighthouse has been restored and the tour includes climbing up to the lantern room for panoramic views. While the lantern room has been fully restored, complete with a replica 4th Order Fresnel lens, the active beacon shines from a separate skeleton tower located nearby. Rock Island is ONLY accessible by the "Karfi" public ferry or private boat. (920) 847-2235. 45°25'39"N 86°49'41"W

#### EAGLE BLUFF LIGHTHOUSE

Easily accessed by Shore Rd. in Peninsula State Park. A map is available at either park entrance. Built in 1868, three keepers manned the light until 1926, when the navigational mechanism was automated. The Eagle Bluff Lighthouse Museum is open mid-May through mid-October. Hours of operation are 10am-4pm. Guided tours are available daily, every half hour through 3:30pm. (920) 421-3636 or www.EagleBluffLighthouse.org. Please call ahead for special events and group tours. 45°10'07.3"N 87°14'11.98"W