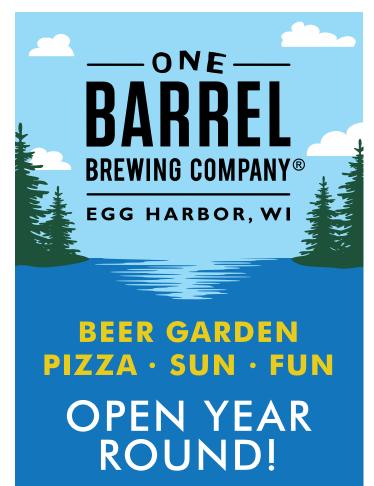

Egg Harbor, 54209
- **(b)** 920-868-2767, 888-868-2767
- www.shipwreckedbrewpub.com

info@shipwreckedbrewpub.com Door County's oldest brewery is back with craft

ales, burgers and BBQ. Enjoy Shipwrecked's outdoor patio or open air second story dining. Rotating ales on tap. See website for menu and what's on tap. Hours: Peak Season -11am-10pm daily, Off Season - Weekends 11am-9pm. See ad page 99.

#### STONE'S THROW WINERY

- (8) 3382 Cty Rd E (Intersection of A&E)
- **(b)** Egg Harbor, 54209
- www.stonesthrowwinerv.com sales@stonesthrowwinery.com

Door County's only ultra premium all grape winery. Featuring fine wines made here from fresh California grapes. Tours, tastings, Vino! Vino! Wine Bar, bocce ball and fun! Open 10am-5pm daily. See ad pages 85 and 97.



































local fruit · local flavor















lautenbach's orchard country winery market orchards vineyards

9197 Hwy 42 (1/2 mi. south) Fish Creek • 920-868-3479 • www.orchardcountry.com









# NAPA VALLEY?

Just 2500 miles northeast of Napa Valley, you'll find a whole other wine country. Peaceful. Unspoiled. Delightfully uncrowded. There, nestled in the beauty of Door County, you'll find Stone's Throw Winery.

We invite you to sample our fine wines made from fresh California grapes (not juice) in the traditional one barrel at-a-time way.

Enjoy **Vino!Vino!**, our Wine Bar. Play bocce ball... Have a glass or two with friends. At Stone's Throw, you'll experience a whole other wine country.

Discover it for yourself, before everyone else does.



## STONE'S THROW WINERY

**Ultra-Prem