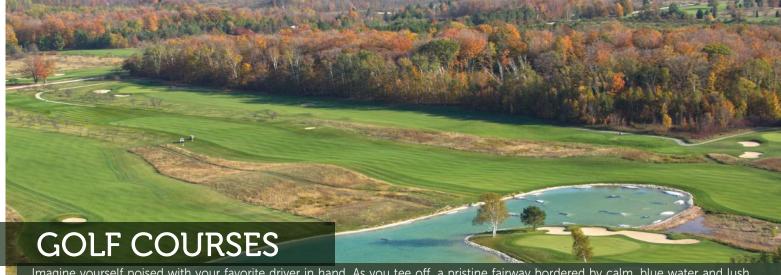

Logan Creek and Clark Lake. Lost Lake is landlocked and currently has no public access points.

# LITTLE LAKE The smallest lake in Door County at 65

acres, Little Lake is located within 250 feet of Lake Michigan on the northwest side of Washington Island. The area was once home to a village of Native Americans and has a burial ground. Artifacts as old as 3000 years have been found in the area. Little Lake was created thousands of years ago and is currently only 3-feet above Lake Michigan's water level. The northern end of the lake is home to calcareous-loving plants such as buckbean, marsh bellflower, and marsh cinquefoil. It is surrounded by white cedar and hemlock. It is also a nesting habitat for many migratory birds such as the red-shouldered hawk and



black-throated blue warbler.



Imagine yourself poised with your favorite driver in hand. As you tee off, a pristine fairway bordered by calm, blue water and lush, emerald green trees unfolds before you. The air is fresh, the sun is shining, and your vacation couldn't get any better. In Door County golf is more than just a sport. It's an adventure complete with scenic views and wildlife encounters from red fox and turkeys to trophy bucks and spotted newborn fawns. Each year, visitors gravitate to Door County for a one-of-a-kind golfing experience.

Choose from 11 well-manicured, scenic golf courses that range from family friendly 9-hole courses to challenging 18 or 36-hole championship courses. Bring your clubs or rent them on-site. Get yourself into the swing of things on the practice range and putting green before h