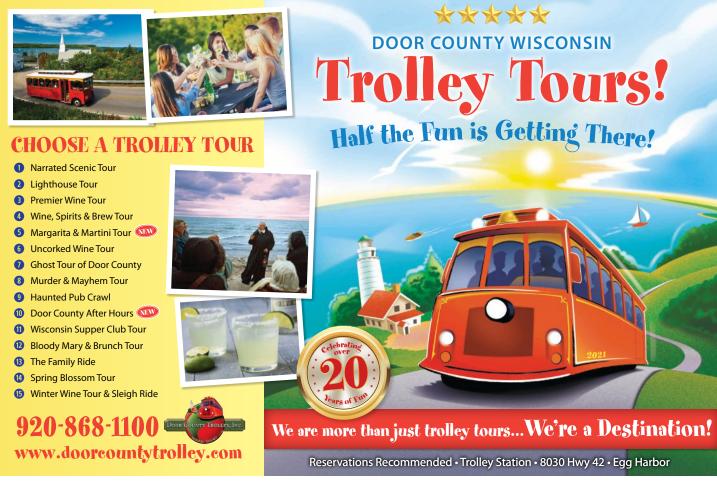

## FAMILY ADVENTURE

- Catch a movie at the drive-in
- Explore a petting zoo
- Watch a blacksmith demonstration at Heritage Village at Big Creek
- Shop an orchard market
- Book a Family Fun Trolley Tour
- Geocache
- Hit the beach

# **SPORTS & ADVENTURE**

- Dive sunken shipwrecks
- Catch a salmon, book a fishing charter
- Go kayaking
- Airboat tours, cruise the Bay on a boat tour
- Zipline through the trees
- Buzz around on a Segway tour
- Rent a bike and tour the communities and parks