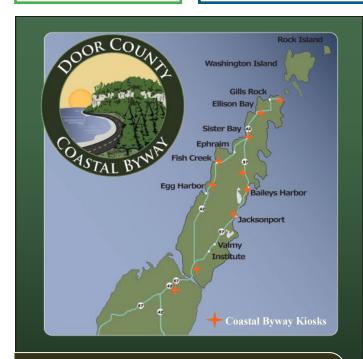

|               |             |         | •        | •                  | NA      |

# The Orchards **Golf Course**





#### Championship Golf Course

- Scenic 18 hole, bent grass course
- Driving range
- Clubhouse with pro-shop, full bar & grill
- · Banquet Facility

**CONTACT INFO** 8125 Heritage Lake Road Egg Harbor, WI 54209 (920) 868-2483 or (888) 463-GOLF

www.orchardsateggharbor.com info@orchardsateggharbor.com

# Peninsula State Park Golf Course





Door County's most picturesque 18 holes of golf. Services offered:

- \* Clubhouse Restaurant & Pro Shop
- \* Par 3 Short Course
- \* Driving Range & Instruction

CONTACT INFO 9890 Shore Rd • Ephraim 54211 (920) 854-5791

Driving Range: (920) 854-2352 Short Course: (920) 421-1332 www.peninsulagolf.org info@peninsulagolf.org





# Wisconsin's Scenic Byway

The Door County Coastal Byway (DCCB) (Hwy, 42/57), a Wisconsin Scenic Byway, stretches over 66 miles, beginning just north of Sturgeon Bay, northward to the ferry dock at Northport, and then south through Jacksonport back to Sturgeon Bay.



DoorCountyCoastalByway.com



In cooperation with the Wisconsin Historical Society, Door County is establishing a Maritime Trail, providing divers and land-lubbers another taste of the Peninsula's remarkable maritime heritage.

Over 200 shipwrecks lie in the waters surrounding Door County and have attracted divers for years. The cold, fresh water preserves the wrecks and provides divers an opportunity to view these historic vessels.

> For more information on individual shipwrecks, visit www.maritimetrails.org.

# RECREATI