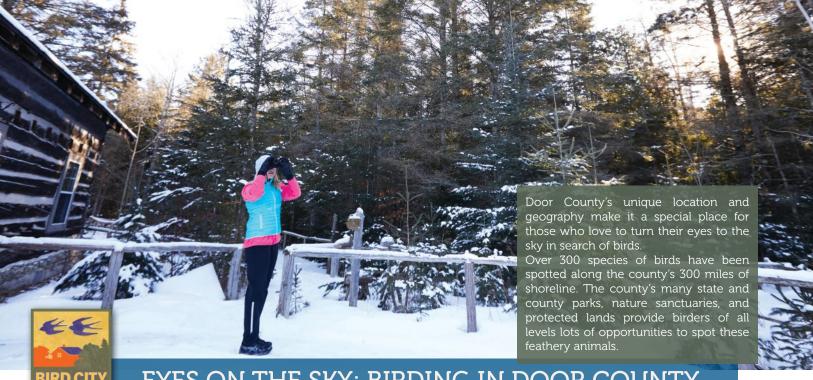

as they pass overhead but do so with such grace and effortlessness that one could easily forget their man-made purpose.

Door County's natural dark sky also enables locals and visitors alike the opportunity to view (conditions and time of year permitting) such natural phenomena as the Northern Lights and meteor showers (Leonids, Perseids, etc.). Nothing quite compares to these "main event" showcases. When the Northern Lights are dancing in the sky it is simply mesmerizing...as if you are watching the brush strokes of Mother Nature's masterpiece being unfolded in front of you.

Load your smartphone with night sky and Northern Lights apps before you arrive so that you may better identify what you are viewing and when such phenomena will occur. Remember to look up...there is so much to see.



# EYES ON THE SKY: BIRDING IN DOOR COUNTY



# WHERE AND WHEN

The first migratory birds start to come back to Door County by mid-March. This includes sandhill cranes, larks, killdeer and redwings.

By mid-April waterfowl come back to the county. As May comes around migrant birds and shorebirds start to fly in from Central and South America. Year-round birds include turkeys, pheasants, cardinals and crows.

Pileated woodpeckers can be seen in places like Potawatomi State Park or Peninsula State Park, amongst lush forests.

Shivering Sands, a Nature Conservancy preserve on Glidden Drive, provides birders an opportunity to see over 100 bird species.

One of the best times to go out birding is on a day following 24 hours of strong winds coming out of the south. Morning sunshine encourages b