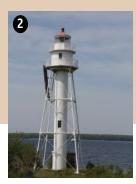

#### POTTAWATOMIE LIGHTHOUSE

Wisconsin's first lighthouse, located on the north end of Rock Island State Park. Established 1836, rebuilt 1858, automated 1956. Open daily for guided tours from 10am to 4pm Memorial Day Weekend through Columbus Day. Visiting the lighthouse requires a boat ride to Rock Island, then a 1.25 mile hike (one-way) from the dock. Lighthouse has been restored and the tour includes climbing up to the lantern room for panoramic views. While the lantern room has been fully restored, complete with a replica 4th Order Fresnel lens, the active beacon shines from a separate skeleton tower located nearby. Rock Island is ONLY accessible by the "Karfi" public ferry or private boat. (920) 847-2235. 45°25'39"N 86°49'41"W