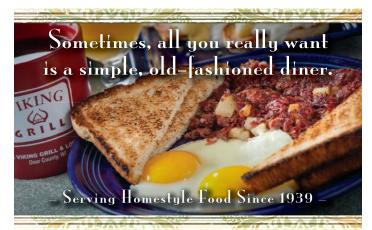

#### WINE & DINE

- Go to a fish boil
- Try lingenberry jam
- Take a wine tour
- Eat cherry pie
- Try locally made cheese
- Drink an Old Fashioned at a Wisconsin supper club
- Eat Belgian food (Trippe, Gallettes, Booyah)