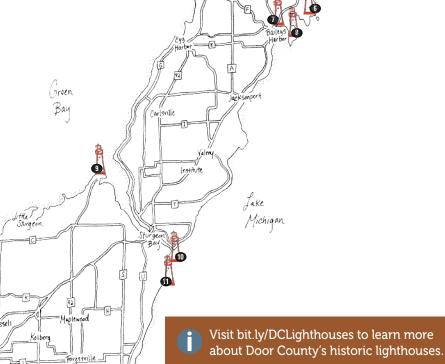

# DOOR COUNTY LIGHTHOUSES

Towering over 300 miles of picturesque shoreline, you will find historic lighthouses standing testament to Door County's rich maritime heritage. In the 19th and early 20th centuries, these landmarks of yesteryear assisted sailors in navigating the lake and bay waters of the Door Peninsula and surrounding islands. Today, many are still operational and welcome visitors with compelling stories and breathtaking views. Relax and step back in time. Plan your Door County lighthouse tour today.

Visitors can take advantage of additional access to locations not typically open to the public during the Annual Door County Lighthouse Festivals, which well be held the weekends of June 11-13 and October 1-3 in 2021. For additional lighthouse and festival information, contact the Door County Maritime Museum at (920) 743-5958.