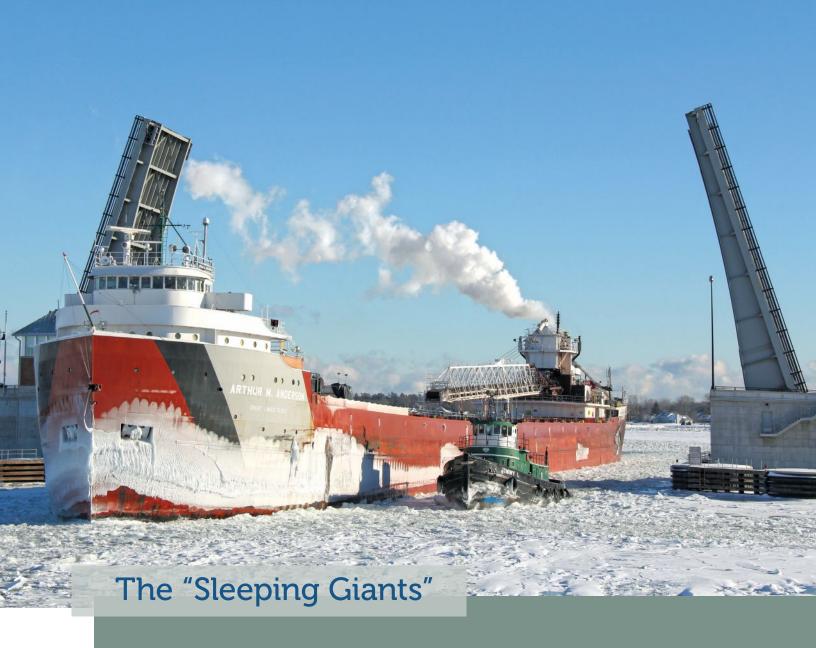

Similar to birdwatchers eagerly waiting to catch sight of flocks heading south for the winter, the community of Sturgeon Bay awaits the winter fleet arrival. "Fleet" refers to a group of large ships gether, but each one separately and on its own schedule. The destination of these ships is Fincantieri Bay Shipbuilding in Sturgeon Bay, also known as the "Shipbuilding Capital of the Great Lakes," where they will receive winterizing, repairs, and upgrades. The shipbuilding history of Sturgeon Bay extends back in to the 1850s with the area's first settlers.

The reason the arrivals of these behemoths is so exciting is that these are ships that normally can near shoreline except in shipping (or shipbuilding) ports. The canal is deep enough to facilitate only trick is knowing when to be on the lookout.

With the start of each winter season, Fincantieri Bay Shipbuilders provides a schedule of estimated arrivals, but these dates often change due to weather. Destination Sturgeon Bay keeps updated feed of the canal on the website.