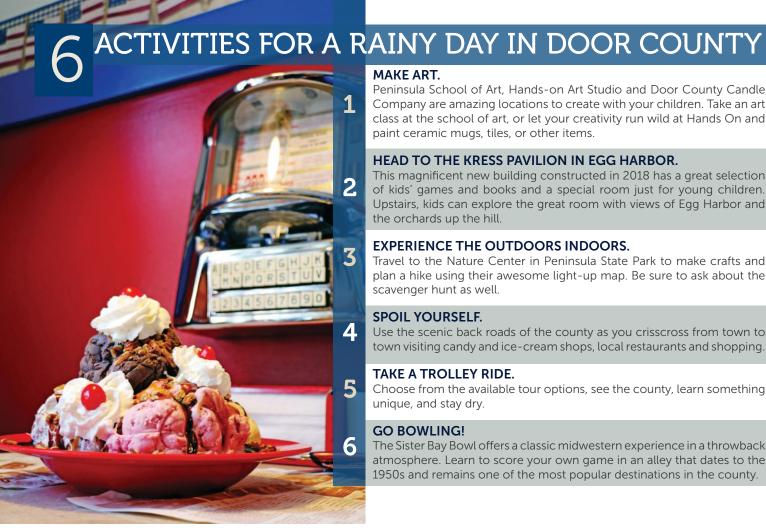

oor spaces make it a hot spot for geocaching. There are plenty to find on Washington Island, and don't forget to check out Mountain Park Lookout Tower and the Stavkirke while you're there.

SHIPS OF STURGEON BAY - Walk along Sturgeon Bay's waterfront and get a closeup view of the historic tugboats tied to the pier. Then look across the canal and view 1000-foot tankers in the shipyard of Bay Shipbuilding. Many museums in the area offer free admission to learn more about the region's renowned shipbuilding history.

FESTIVALS - Many of Door County's biggest events are free and open to the public. From parades to live music, some even offer games and activities for kids free of charge. There are festivals taking place throughout the year so check out the schedule to plan your family weekend.



# MAKE ART.

Peninsula School of Art, Hands-on Art Studio and Door County Candle Company are amazing locations to create with your children. Take an art class at the school of art, or let your creativity run wild at Hands On and paint ceramic mugs, tiles, or other items.

# HEAD TO THE KRESS PAVILION IN EGG HARBOR.

This magnificent new building constructed in 2018 has a great selection of kids' games and books and a special room just for young children. Upstairs, kids can explore the great room with views of Egg Harbor and the orchards up the hill.

# EXPERIENCE THE OUTDOORS INDOORS.

Travel to the Nature Center in Peninsula State Park to make crafts and plan a hike using their awesome light-up map. Be sure to ask about the scavenger hunt as well.

# SPOIL YOURSELF.

Use the scenic back