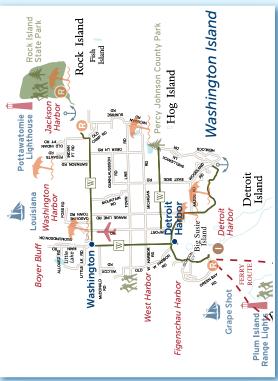

Welcome to our Home, WASHINGTON ISLAND where it is Naturally Fun

Washington Island is Door County's only year-round island community and the largest of Door County's thirty-four islands with over 35 beautiful square miles and over 100 miles of roads to explore and enjoy. Your journey to Washington Island begins as you drive or walk onto the ferry and enjoy a scenic five mile route over crystal blue waters with views of the surrounding islands, rocky shores and lush forests. Our Island provides an experience that blends unique family owned shops, eateries and lodging with a cornucopia of museums, music and theatre events and festivals on a backdrop of beautiful parks and breathtaking beaches.

#### www.washingtonisland.com

#### POTTAWATOMIE LIGHTHOUSE

Wisconsin's first lighthouse, located on the north end of Rock Island State Park. Established 1836, rebuilt 1858, automated 1956. Open daily for guided tours from 10am to 4pm Memorial Day Weekend through Columbus Day. Visiting the lighthouse requires a boat ride to Rock Island, then a 1.25 mile hike (one-way) from the dock. Lighthouse has been restored and the tour includes climbing up to the lantern room for panoramic views. While the lantern room has been fully restored, complete with a replica 4th Order Fresnel lens, the active beacon shines from a separate skeleton tower located nearby. Rock Island is ONLY accessible by the "Karfi" public ferry or private boat. (920) 847-2235. 45°25'39"N 86°49'41"W

#### PLUM ISLAND RANGE LIGHTS

Located between Washington Island and the tip of the peninsula. The rear range light tower, keepers' dwelling and fog signal building can be seen from the Washington Island Ferry. Front range light can only be seen from a boat approaching Death's Door from Lake Michigan. Narrated boat tours are available through several boat tour companies. Lighthouse is open during the Annual Lighthouse Festival in June through a purchased tour. (920) 854-2972. 45º18'28"N 86º57'29"W

#### PILOT ISLAND LIGHTHOUSE

Built 1858, automated 1962. The original light on Plum Island, built in 1848, no longer exists because ship owners and captains complained to the Lighthouse Board that the original Plum Island light was too far to the west, so President Buchanan built the lighthouse on Pilot Island. Built of Cream City brick, this graceful structure is in dire need of repair. The light is visible only by water and there is no trespassing on Coast Guard property. Narrated boat tours are available through several boat tour companies. 45°17'3.067"N 86°55'11.012"W