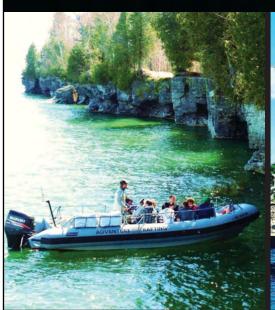

# **SPORTS & ADVENTURE**

- Dive sunken shipwrecks
- Catch a salmon, book a fishing charter
- Go kayaking
- Airboat tours, cruise the Bay on a boat tour
- Zipline through the trees
- Buzz around on a Segway tour
- Rent a bike and tour the communities and parks