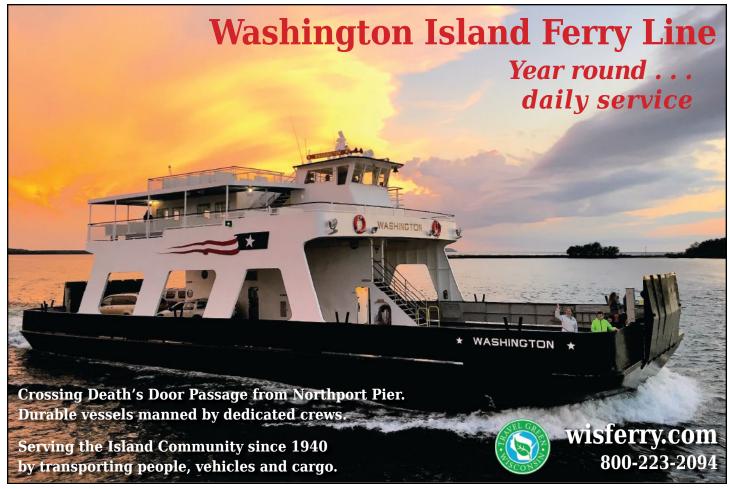

While the legend is still shrouded in mystery, it has lived on in the culture of the county. It has inspired the name of beer, spirits and even a barbeque festival on Washington Island each August.

For more than 80 years, the Washington Island Ferry Line has made it possible for locals and visitors to safely cross Death's Door. Make your reservation to cross through the door that has claimed the lives and ships of so many through the county's history.