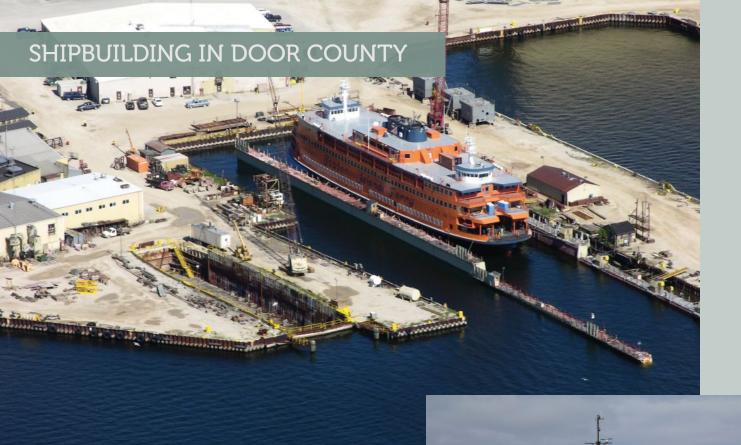

| Choose Your Own Adventure            | 22  |
|--------------------------------------|-----|
| Traveling with Your Dog              | 25  |
| 9 Natural Wonders                    | 38  |
| Our Lakes                            | 47  |
| The Night Sky                        | 64  |
| Birding                              | 65  |
| Nightlife & Music Scene              | 78  |
| Traveling Green                      | 86  |
| Fall Colors                          | 87  |
| Play Clean Go                        | 87  |
| Free Family Activities               | 121 |
| Rainy Day Activities                 | 122 |
| Why the Curvy Road Curves            | 122 |
| Scenic Views                         | 123 |
| Historic Door County Highlights      | 157 |
| Shipbuilding Industry                | 158 |
| Indigenous Plants & Animals          | 159 |
| Electronic Vehicle Charging Stations | 160 |

Similar to birdwatchers eagerly waiting to catch sight of flocks heading south for the winter, the community of Sturgeon Bay awaits the winter fleet arrival. "Fleet" refers to a group of large ships gether, but each one separately and on its own schedule. The destination of these ships is Fincantieri Bay Shipbuilding in Sturgeon Bay, also known as the "Shipbuilding Capital of the Great Lakes," where they will receive winterizing, repairs, and upgrades. The shipbuilding history of Sturgeon Bay extends back in to the 1850s with the area's first settlers.

The reason the arrivals of these behemoths is so exciting is that these are ships that normally can near shoreline except in shipping (or shipbuilding) ports. The canal is deep enough to facilitate only trick is knowing when to be on the lookout.

With the start of each winter season, Fincantieri Bay Shipbuilders provides a schedule of estimated arrivals, but these dates often change due to weather. Destination Sturgeon Bay keeps updated feed of the canal on the website.