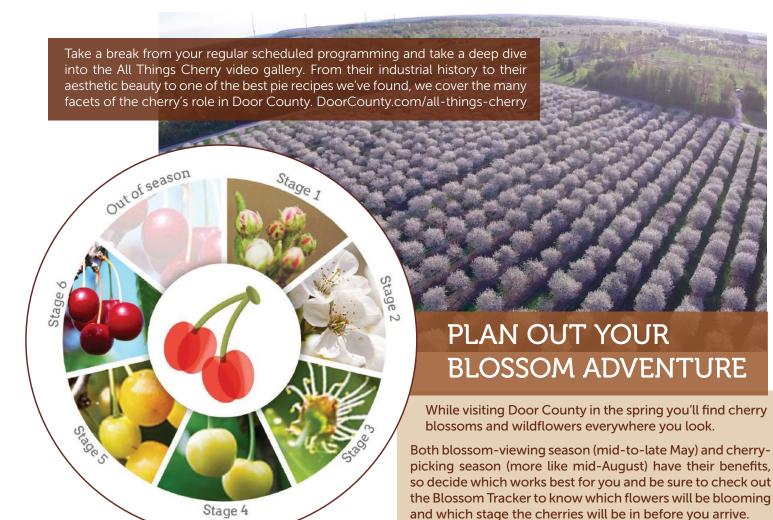

If crowds aren't your thing, or you want to see what it's like when the pace is a bit slower, we invite you back in the spring when the cherry blossoms are in full bloom, fall when the leaves make our bluffs pop with color, or winter when the trails are groomed and the fireplaces are always burning.

#### **SEASONS**

Spring in Door County is a time of renewal. Local residents come out of hibernation, gardens and wildflowers come to life, and of course, cherry and apple trees blossom in spectacular fashion in our 3000 acres of orchards. There's no shortage of great spots to view the millions of daffodils and tulips blossoming. A host of festivals and special events celebrate the season and opportunities to get outside and hike, bike or run abound. Farmers Markets return, with fresh local produce and artisan products. There may be no better time to get acquainted with Door County than in the calmer, beautiful days of spring.

# **WHAT** YOU'LL FIND

- Local Recipes
- Trip Ideas
- Itinerary Planning
- Calendar of Events
- Seasonal Packages
- eNewsletter
- Community Information
- Seasonal Reports
- Blossoms
- Cherries
- Fall Colors
- Winter Trails