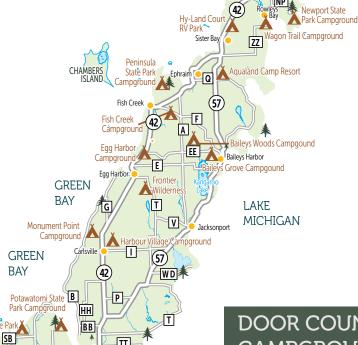

with the kids, tents, sleeping bags and all of the s'mores fixings and set off for state park or private campgrounds that dot the entire county. Rates vary depending on the amenities offered at the park. Standard campgrounds can include as little as a bathroom building and as much as a pool, game room and basketball courts.

Take advantage of all that a relaxing Door County great outdoors. Bring your RV or your big rig in tow and stay at one of many luxurious camping resorts that have everything you need as a home base for your exploration of the county

Some campgrounds, including many in the state parks, provide campsites throughout the winter months. If you're looking for bundled up, try winter camping. After all, the only thing better than a campfire is a campfire during a snowfall.



П

LAKE

**MICHIGAN** 

PD

H

MM

42

0

H

Sturgeon Bay

U

00

S

CC

C

C DK

(57) D

X

Y

XC

Fllison Bay

## **DOOR COUNTY CAMPGROUNDS**

Privately- owned campgrounds and travel parks are located throughout Door County. Each has a unique setting and offers a variety of

| V | ey to Campground Categories:                                                                                                                                                                                                                                                                                                                                                   |                                                                                  |                                                     |