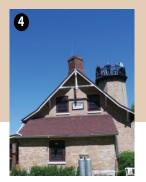

#### EAGLE BLUFF LIGHTHOUSE

Easily accessed by Shore Rd. in Peninsula State Park. A map is available at either park entrance. Built in 1868, three keepers manned the light until 1926, when the navigational mechanism was automated. The Eagle Bluff Lighthouse Museum is open mid-May through mid-October. Hours of operation are 10am-4pm. Guided tours are available daily, every half hour through 3:30pm. (920) 421-3636 or www.EagleBluffLighthouse.org. Please call ahead for special events and group tours. 45°10'07.3"N 87°14'11.98"W