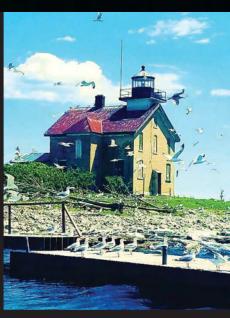

#### POTTAWATOMIE LIGHTHOUSE

Wisconsin's first lighthouse, located on the north end of Rock Island State Park. Established 1836, rebuilt 1858, automated 1956. Open daily for guided tours from 10am to 4pm Memorial Day Weekend through Columbus Day. Visiting the lighthouse requires a boat ride to Rock Island, then a 1.25 mile hike (one-way) from the dock. Lighthouse has been restored and the tour includes climbing up to the lantern room for panoramic views. While the lantern room has been fully restored, complete with a replica 4th Order Fresnel lens, the active beacon shines from a separate skeleton tower located nearby. Rock Island is ONLY accessible by the "Karfi" public ferry or private boat. (920) 847-2235. 45°25'39"N 86°49'41"W

#### PLUM ISLAND RANGE LIGHTS

Located between Washington Island and the tip of the peninsula. The rear range light tower, keepers' dwelling and fog signal building can be seen from the Washington Island Ferry. Front range light can only be seen from a boat approaching Death's Door from Lake Michigan. Narrated boat tours are available through several boat tour companies. Lighthouse is open during the Annual Lighthouse Festival in June through a purchased tour. (920) 854-2972. 45º18'28"N 86º57'29"W

#### PILOT ISLAND LIGHTHOUSE

Built 1858, automated 1962. The original light on Plum Island, built in 1848, no longer exists because ship owners and captains complained to the Lighthouse Board that the original Plum Island light was too far to the west, so President Buchanan built the lighthouse on Pilot Island. Built of Cream City brick, this graceful structure is in dire need of repair. The light is visible only by water and there is no trespassing on Coast Guard property. Narrated boat tours are available through several boat tour companies. 45°17'3.067"N 86°55'11.012"W