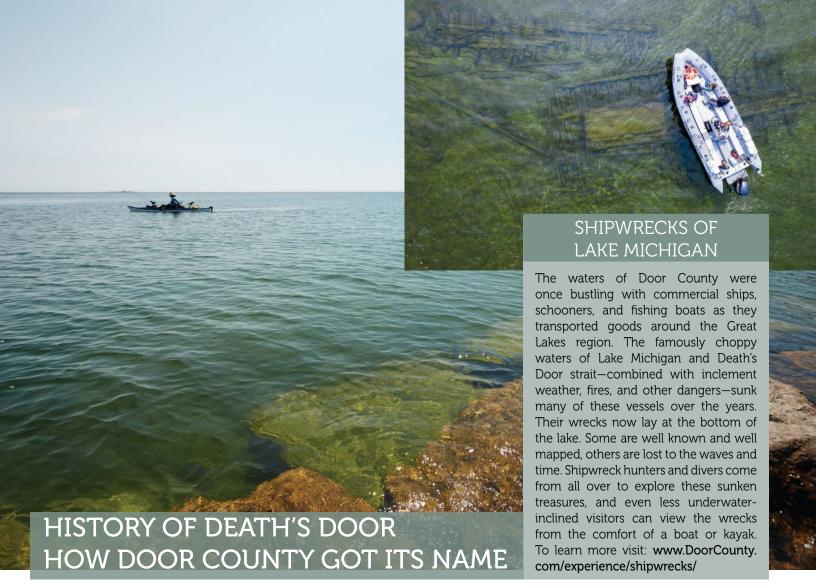

So where does the name Door County come from? You can trace it to the area's most dangerous, mythical feature - Porte des Morts, or as it's now called, Death's Door.

The strait linking Lake Michigan and Green Bay, between the tip of the peninsula and Washington Island, was once one of the most notorious, treacherous stretches of water on the Great Lakes.

The name has been traced to a battle between rival Indian tribes in the seventeenth century, by both an early government surveyor and historian Hjalmar Holand.

It was a calm night on the waters of Lake Michigan when a group of Potawatomi Indians set out from the islands north of the Door County peninsula to attack the Winnebago Indians on the mainland. While the historic records disagree on the some of the details, all accounts agree that the waters were calm when the Potawatomi warriors left their islands, but abruptly, the weather turned bad, capsizing canoes and trapping warriors in an onslaught near the rocky shore of what is now Ellison Bay.

Meanwhile, a group of Winnebago warriors who were sent to attack the Potawatomi villages on the islands also got caught in the dangerous waters. They were never heard from again. In all, hundreds of warriors died, giving the thin stretch of water its name.

In the centuries since, Death's Door's reputation for rough waters, unpredictable weather and hidden shoals have made it something of a legend with shipwrecks and accounts of lost lives to back it up.

French explorers named the passage after hearing the Native American accounts and sailing the waters themselves. Some say that the French named the passage to discourage British exploration and fur traders through the strait. After all, it was the only way to get from the trading post at modern-day Green Bay to the rest of the Great Lakes.

Whether any of these accounts is absolutely true is unclear, but none will deny that it is home to scores of shipwrecks, perhaps the most of any freshwater in the world.

The passage claimed 24 sailing vessels between 1837 and 1914 and nearly 40 in the nearby waters in the same period. The destruction was so apparent that it contributed to the decision to build the canal through Sturgeon Bay in 1881. Not only could a ship cut 100 miles off its journey, but it could avoid the swirling waters and dark memories.

While the legend is still shrouded in mystery, it has lived on in the culture of the county. It has inspired the name of beer, spirits and even a barbeque festival on Washington Island each August.

For more than 80 years, the Washington Island Ferry Line has made it possible for locals and visitors to safely cross Death's Door. Make your reservation to cross through the door that has claimed the lives and ships of so many through the county's history.