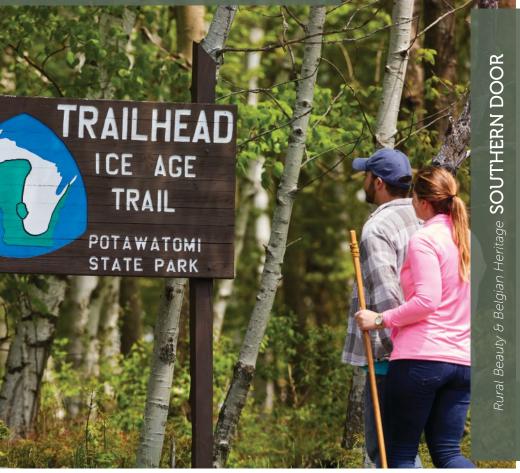

Stay and play year-round in Southern Door County where you'll enjoy a vast array of bike the Ahnapee Trail or canoe and kayak the Ahnapee River. Explore the area on our new ATV routes. Cast a line in the waters of Green Bay for some of the best catches in the Midwest. With 8 county parks, a state park, miles of trails and public beaches, filling your family's memory bank has never been easier. Explore and enjoy the endless array of natural beauty that makes Southern Door the "hidden treasure" of rural and unaltered vistas that Door County is known for.

#### Did You Know?

Brussels Township was settled in 1858 by Belgians who originally arrived in the area in 1853. Many areas in Southern Door County bear names that reference Belgium due to the large number of Belgian immigrants who settled in the area in the mid-1800s.