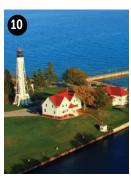

#### **©** STURGEON BAY CANAL STATION LIGHTHOUSE

Established 1899, automated 1972. Located at a fully operating United States Coast Guard Station, situated at the mouth of the Sturgeon Bay ship canal on Lake Michigan. From Hwy 42/57 north of the Bay View Bridge, turn east onto Utah St., Utah St. to Cove Rd., Cove Rd. to Canal Rd., then continue out to the Canal Station. Parking is provided outside of the station grounds. Lighthouse available year-round for external viewing only, with public access limited to the designated walkway leading past the tower light down to the north breakwater pier. Breakwater pier is open to the public and has another lighthouse at the end. Grounds are open to the public during the Lighthouse Festivals in June and October. 44°47'42.038"N 87°18'48.03"W

#### **10** NORTH PIERHEAD LIGHTHOUSE

Established 1882, automated 1972. Located at the end of the north breakwater at the entrance to the Sturgeon Bay ship canal on Lake Michigan. On site is an active United States Coast Guard station. Lighthouse available year-round for external viewing only. Walk to the end of the north breakwater pier for closest viewing. For directions and parking info, see listing for Sturgeon Bay Canal Station Lighthouse. 44°47'31.26"N 87°18'34.322"W