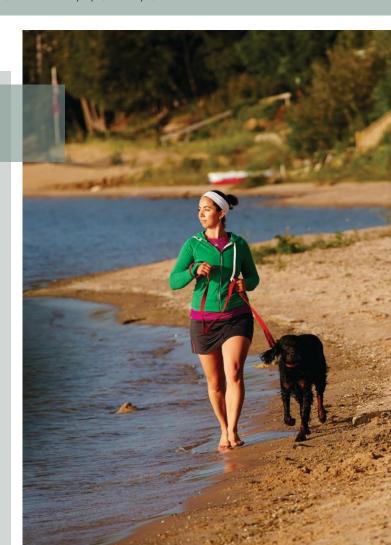

# THINGS TO KNOW ABOUT BRINGING YOUR DOG TO DOOR COUNTY

For your best dog-friendly vacation in Door County, take the time to plan ahead and learn about the best ways for bonding with your pet. Here are five guidelines for bringing your pup to the peninsula or Washington Island.

- Dogs are welcome in Door County, but don't expect to be able to take them everywhere. Dogs are not allowed at many beaches due to safety and health concerns, but your pup can take a dip at many other specific dog-friendly beaches, boat launches, and marinas. Do your research to find out how dog-friendly your preferred beach is before heading out.
- Keep pets on leashes. On the trails at state parks, sidewalks, and almost anywhere in the county, dogs are welcome, but keep them on a leash. It's common courtesy to your fellow humans, but it's also a good rule to follow to keep your dog safe and sound.
- When a restaurant won't let your dog inside, they're not being unfriendly. According to state law, dogs are not allowed in dining establishments in Door County. However, they are allowed on many restaurant patios at the restaurant owner's discretion. Find dog-friendly restaurant patios at www.DoorCounty.com under Dine.
- Exercise caution during walks. When walking your dog on the county's rural roads, be aware that speed limits are often 45–55 mph. Wear bright clothing, walk or run against traffic, and step off the road when cars approach on narrow roads.
- Many towns and villages have their own dog parks. Take your family pet to the dog park nearest you to let loose, meet other pups, run laps, and chase endless tennis balls.

# TOP 5 SAFETY TIPS FOR WALKING

- Walk/run facing traffic so that you can prepare your dog for approaching vehicles and take evasive action if necessary. This is especially important if you run with earbuds and music.
- 2 Keep your dog on the side of you closest to the ditch and farthest away from oncoming traffic.
- Wear bright or reflective colors if you are walking/running on roads or even trails with other traffic such as bikes or ATVs.
- Consider the weather and adjust the length and time of day accordingly. Conditions that are either too hot or too cold can be a problem.
- In cold and/or icy conditions consider a product like Musher's Secret which is applied to paws for protection from ice, salt and other irritants.