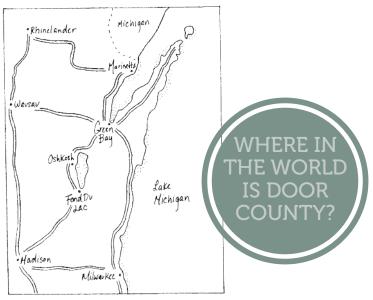

Door County is a region in "the left thumb" of Wisconsin, USA - the small land mass projecting into the water from the east-central side of the state. The county is about a 2.5-hour drive northeast from Milwaukee and a 4.5-hour drive north from Chicago or east from Minneapolis.