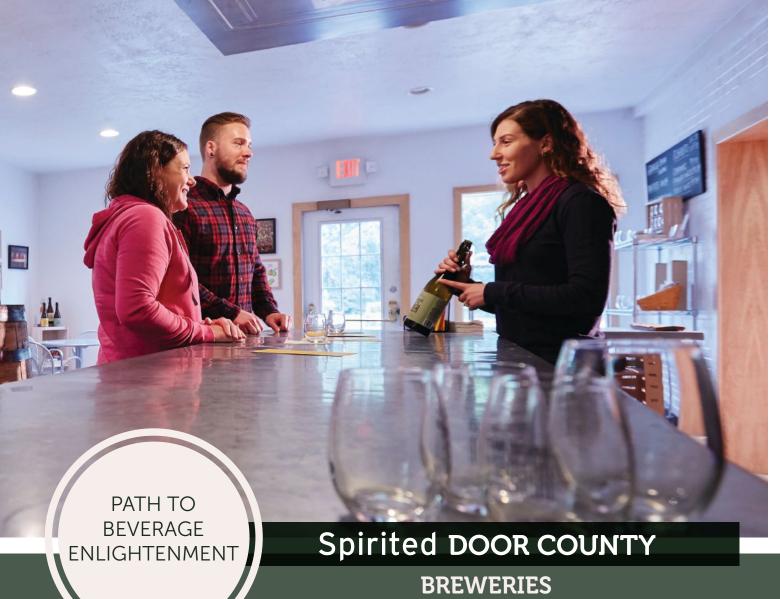

#### WINE & DINE

- Go to a fish boil
- Try lingenberry jam
- Take a wine tour
- Eat cherry pie
- Try locally made cheese
- Drink an Old Fashioned at a Wisconsin supper club
- Eat Belgian food (Trippe, Gallettes, Booyah)