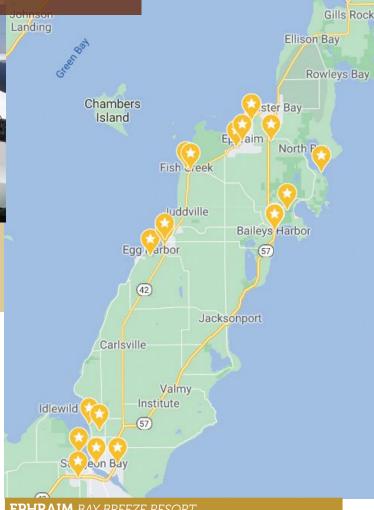

| Driving Distance in Door County                     | Miles | Mins. |
|-----------------------------------------------------|-------|-------|
| Brussels to Sturgeon Bay                            | 13    | 15    |
| Sturgeon Bay to Carlsville                          | 8     | 15    |
| Sturgeon Bay to Jacksonport                         | 15    | 20    |
| Sturgeon Bay to Egg Harbor                          | 19    | 25    |
| Sturgeon Bay to Baileys Harbor                      | 22    | 28    |
| Sturgeon Bay to Sister Bay                          | 39    | 45    |
| Sturgeon Bay to Gills Rock                          | 45    | 55    |
| Sturgeon Bay to Northport                           | 48    | 60    |
| Egg Harbor to Jacksonport                           | 12    | 15    |
| Baileys Harbor to Fish Creek                        | 12    | 15    |
| Baileys Harbor to Ellison Bay                       | 18    | 20    |
| Fish Creek to Egg Harbor                            | 6     | 10    |
| Ephraim to Rowleys Bay                              | 9     | 10    |
| Peninsula Park to Jacksonport                       | 16    | 20    |
| Northport to Washington Island 30 minute Ferry Ride |       |       |