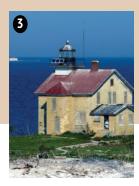

#### SHERWOOD POINT LIGHTHOUSE

Established 1883, automated 1983. This was the last manned lighthouse on the US Great Lakes. The entire facility is operated as a rest and recuperation area for active members of the U.S. military on a rental basis. Your cooperation in maintaining the privacy of the occupants is appreciated. Lighthouse grounds are only open to the public during the Annual Lighthouse Festivals in June and October. 44°53'34"N 87°26'0.36"W