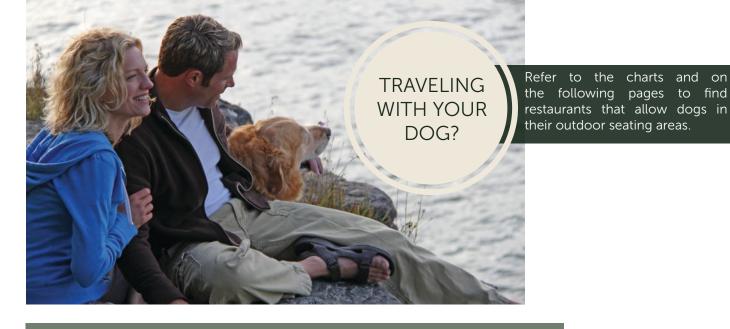

# THINGS TO KNOW ABOUT BRINGING YOUR DOG TO DOOR COUNTY

For your best dog-friendly vacation in Door County, take the time to plan ahead and learn about the best ways for bonding with your pet. Here are five guidelines for bringing your pup to the peninsula or Washington Island.

- Dogs are welcome in Door County, but don't expect to be able to take them everywhere. Dogs are not allowed at many beaches due to safety and health concerns, but your pup can take a dip at many other specific dog-friendly beaches, boat launches, and marinas. Do your research to find out how dog-friendly your preferred beach is before heading out.
- Keep pets on leashes. On the trails at state parks, sidewalks, and almost anywhere in the county, dogs are welcome, but keep them on a leash. It's common courtesy to your fellow humans, but it's also a good rule to follow to keep your dog safe and sound.
- When a restaurant won't let your dog inside, they're not being unfriendly. According to state law, dogs are not allowed in dining establishments in Door County. However, they are allowed on many restaurant patios at the restaurant owner's discretion. Find dog-friendly restaurant patios at www.DoorCounty.com under Dine.
- Exercise caution during walks. When walking your dog on the county's rural roads, be aware that speed limits are often 45–55 mph. Wear bright clothing, walk or run against traffic, and step off the road when cars approach on narrow roads.
- Many towns and villages have their own dog parks. Take your family pet to the dog park nearest you to let loose, meet other pups, run laps, and chase endless tennis balls.