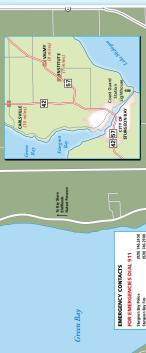

Sturgeon Bay's door is always open so that anything, any day of the year! Fast becoming a foodie paradise, and always known for our fabulous waterfront shopping districts, Sturgeon Bay has the vibe of cool, gritty and DC classic. Sturgeon Bay's extensive waterfront is the perfect playground for fishing, kayaking, paddle boarding, boating or just hanging out. Add to that live music, professional theater, museums, lighthouses and some of the most amazing sunrises and sunsets you'll ever see, Sturgeon Bay has it all.

#### www.sturgeonbay.net

#### Did You Know?

The historic Michigan Street Bridge in downtown Sturgeon Bay opened to traffic in 1931 and will celebrate its' 90th birthday in 2021. Listed on the Wisconsin Register of Historic Places, the iconic 1,420-foot rolling-lift bascule bridge was rehabilitated in 2011 and should continue carrying traffic across Sturgeon Bay for years to come.