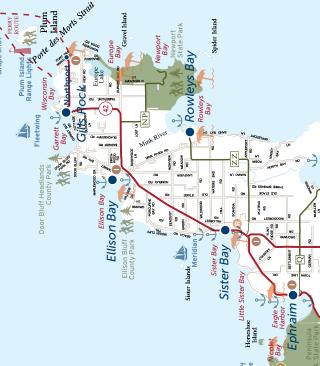

#### 6 EPHRAIM (920) 854-4989

Summer Location: 10049 Water St (Hwy 42 & Spruce St)

Open seven days a week May-mid Oct, 10am-5pm Mon-Sat, 10am-3pm Sunday

Winter Location: 9996 Water St (Hwy 42)

Please call for off season hours.

www.ephraim-doorcounty.com

#### 6/19 - FYR BAL FESTIVAL

Village-wide, Ephraim 920-854-4989 www.ephraim-doorcounty.com

#### 6/21-6/28 - EVENINGS IN EPHRAIM

Harborside Park, Ephraim Mondays, 920-854-4989 www.ephraim-doorcounty.com

#### 7/5-7/26 - EVENINGS IN EPHRAIM

Harborside Park, Ephraim Mondays, 920-854-4989 www.ephraim-doorcounty.com

#### 8/2-8/30 - EVENINGS IN EPHRAIM

Harborside Park, Ephraim Mondays, 920-854-4989 www.ephraim-doorcountv.com

#### Did You Know?

The first commercially run Door County fish boil started in Ellison Bay at the Viking Grill restaurant in 1961. 60 years later, you can still get a fish boil at the Viking Grill!

Settled in 1853 by Norwegian Moravians, Ephraim's rich heritage has been carefully preserved over the years in more than thirty historical sites throughout the village. Ephraim's charm and nostalgic vibe are highlighted by its beautiful and active shoreline. Whether you choose to golf, boat, jet ski, paddle board, sail, parasail, kayak, swim, or lounge at the beach there is no better place to experience Door County than Eagle Harbor. With truly inspirational panoramic views of Peninsula State Park and mesmerizing sunsets, Ephraim is authentic Door County at its best.

#### www.ephraim-doorcounty.com

#### Did You Know?

The first religious settlement in Door County, the word Ephraim is an Old Testament word meaning terfront village founded by the Rev. Andreas Iverson.

Located in the heart of Door County, this year-round destination offers an authentic blend of breathtaking scenery and memorable experiences. Fish Creek is home to a wide variety of accommodations, restaurants, shops, galleries, and activities for all ages, nestled in a historic waterfront village. As the gateway to Peninsula State Park, Fish Creek provides endless opportunities for exploring the beauty of Door County.

#### **6** CANA ISLAND LIGHTHOUSE

8800 East Cana Island Rd, Baileys Harbor. Established 1869, automated 1944. The island is operated as a museum by the Door County Maritime Museum, www.dcmm.org. The grounds are open daylight hours year round; lighthouse is open from 10am-4:30pm, daily May-October. Last climb begins at 4pm. There are age and height restrictions for children to safely climb the tower. They must be 5 years or older and/or 42 inches tall. (920) 743-5958. 45°05'17.234"N 87°02'51.515"W

#### BAILEYS HARBOR RANGE LIGHTS

The Ridges Nature Center, 8166 Hwy 57. Established 1869, automated 1923. Between 1869 and 1969 these range lights were used by navigators to safely enter Baileys Harbor. When the unique upper and lower lights were lined up with one light over the other, the sailor knew he/she was in safe water. These lights were removed from service in 1969 and a directional light was placed atop a 31-foot skeletal tower on the shore. In 1993, the Ridges Sanctuary restored both range lights. In 2012 the Lower Range Light underwent a full restoration. In 2015, the Lights were relit and are once again functioning as a navigational aid. (920) 839-2802. 45°04'13"N 87°07'11"W

#### **3** OLD BAILEYS HARBOR LIGHT

Built 1852, removed from service 1869. This unusual structure, with its unique bird cage lantern room, is located on an island near the town of Baileys Harbor. It was abandoned in 1869 when the Lighthouse Board decided to build Range Lights in Baileys Harbor instead of repairing this light. This light is privately owned, but available kayak and boat tours pass by the lighthouse. 45°03'21"N 87°05'49"W