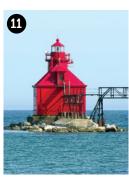

# DOOR COUNTY LIGHTHOUSES

Towering over 300 miles of picturesque shoreline, you will find historic lighthouses standing testament to Door County's rich maritime heritage. In the 19th and early 20th centuries, these landmarks of yesteryear assisted sailors in navigating the lake and bay waters of the Door Peninsula and surrounding islands. Today, many are still operational and welcome visitors with compelling stories and breathtaking views. Relax and step back in time. Plan your Door County lighthouse tour today.

#### **©** STURGEON BAY CANAL STATION LIGHTHOUSE

Established 1899, automated 1972. Located at a fully operating United States Coast Guard Station, situated at the mouth of the Sturgeon Bay ship canal on Lake Michigan. From Hwy 42/57 north of the Bay View Bridge, turn east onto Utah St., Utah St. to Cove Rd., Cove Rd. to Canal Rd., then continue out to the Canal Station. Parking is provided outside of the station grounds. Lighthouse available year-round for external viewing only, with public access limited to the designated walkway leading past the tower light down to the north breakwater pier. Breakwater pier is open to the public and has another lighthouse at the end. Grounds are open to the public during the Lighthouse Festivals in June and October. 44°47'42.038"N 87°18'48.03"W

#### **10** NORTH PIERHEAD LIGHTHOUSE

Established 1882, automated 1972. Located at the end of the north breakwater at the entrance to the Sturgeon Bay ship canal on Lake Michigan. On site is an active United States Coast Guard station. Lighthouse available year-round for external viewing only. Walk to the end of the north breakwater pier for closest viewing. For directions and parking info, see listing for Sturgeon Bay Canal Station Lighthouse. 44°47'31.26"N 87°18'34.322"W