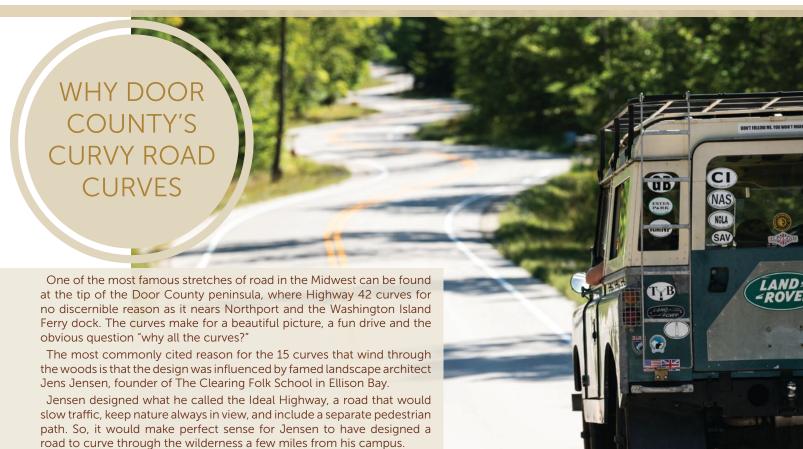

explore the great room with views of Egg Harbor and the orchards up the hill.

# EXPERIENCE THE OUTDOORS INDOORS.

Travel to the Nature Center in Peninsula State Park to make crafts and plan a hike using their awesome light-up map. Be sure to ask about the scavenger hunt as well.

# SPOIL YOURSELF.

Use the scenic back roads of the county as you crisscross from town to town visiting candy and ice-cream shops, local restaurants and shopping.

# TAKE A TROLLEY RIDE.

Choose from the available tour options, see the county, learn something unique, and stay dry.

#### GO BOWLING!

The Sister Bay Bowl offers a classic midwestern experience in a throwback atmosphere. Learn to score your own game in an alley that dates to the 1950s and remains one of the most popular destinations in the county.



# **SVEN'S BLUFF**

# Peninsula State Park, Fish Creek

From the lookout you can see that the trees grow almost right up to the waterline, which is common in many places in Door County. The trees are also growing at a steep incline. This is a great location to catch a Door County sunset and check out the stretch of shoreline that travels into Ephraim.

# DOOR BLUFF HEADLANDS

# 12900 Door Bluff Park Rd, Gills Rock

Follow along the unmarked trail carefully and come upon breaks in the trees that let you see the most northern view you can get on the Green Bay side of the Peninsula. There is a bald outcropping that will give you an unobstructed view of the Bay as well as the shoreline below. Tread carefully though; there is no guard rail. Make your way down to the water below and stand next